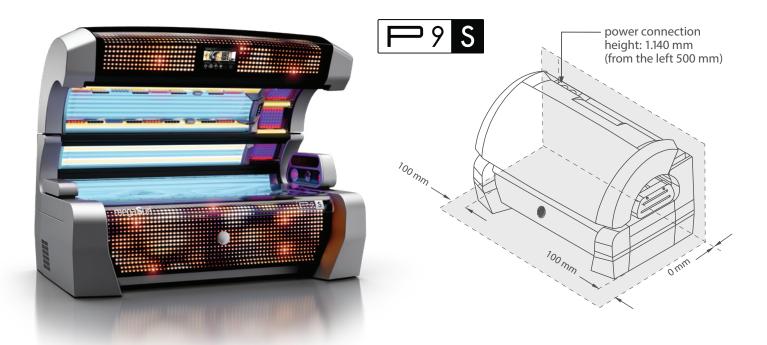

Electrical connection values Main voltage

Breaker

400 V / ~3N / 50 Hz Automatic fuse K-type (safety cut-out), 3-pole, 3 x 25A with residual current operated circuit breaker (RCD)

| Ambient conditionsIn dry rooms (booths) with sufficient airing and ventilation |                                     |
|--------------------------------------------------------------------------------|-------------------------------------|
| Recommended room size:                                                         | 2.600 mm (Width) x 2.300 mm (Depth) |
| Maximum relative air humidity:                                                 | 70%                                 |
| Maximum room temperature:                                                      | 30°C                                |
| Minimal distance to side walls:                                                | 100 mm                              |
| Minimum room height:                                                           | 2.400 mm                            |
| Distance to backwall:                                                          | 0 mm                                |