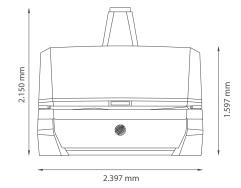

.998 mm

1.502 mm

Dimensions (mm)Lenght x Width x HeightClosed:2.397 mm x 1.502 mm x 1.597 mm (2.150 mm h with exhaust)Open:2.397 mm x 1.502 mm x 1.998 mm (2.150 mm h with exhaust)